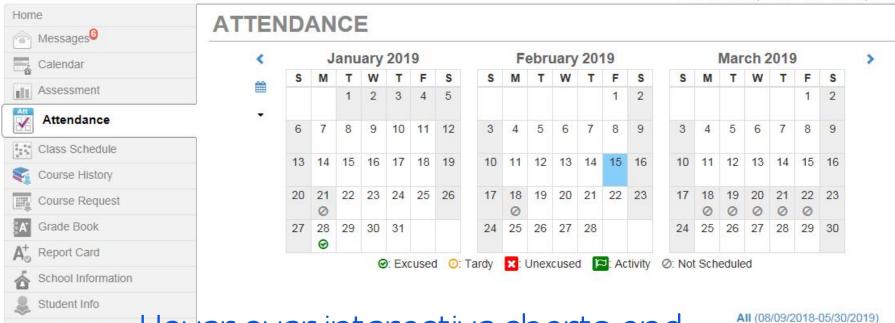

# **Days of Attendance**

②: Excused ②: Tardy 

: Unexcused 

: Activity ②: Not Scheduled

| Flagstaff High School |         |   |   |   |   |   |   |          |   |   |    |    |    |
|-----------------------|---------|---|---|---|---|---|---|----------|---|---|----|----|----|
| Date                  | Periods |   |   |   |   |   |   |          |   |   |    |    |    |
|                       | 0       | 1 | 2 | 3 | 4 | 5 | 6 | 7        | 8 | 9 | 10 | 11 | 12 |
| 01/28/2019            |         | 0 | 0 | 0 |   | 0 | 0 | 0        |   |   |    |    |    |
| 12/07/2018            |         | 0 | 0 | 0 |   | 0 | 0 | 0        |   |   |    |    |    |
| 12/06/2018            |         | 0 | 0 | 0 |   | 0 | 0 | <b>©</b> |   |   |    |    |    |
| 12/05/2018            |         |   |   |   |   |   |   | 0        |   |   |    |    |    |
| 09/19/2018            |         |   |   |   |   | × |   |          |   |   |    |    |    |
| 09/18/2018            |         | P |   | P |   |   |   |          |   |   |    |    |    |