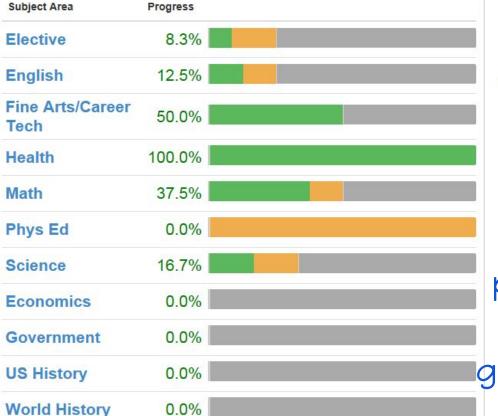

### **Graduation Status** Class of 2022

**HS CUM Unwgtd** 

4.00

Rank: 3 out of 430

**HS CUM Wghtd** 

4.00

Rank: 8 out of 430

Detailed progress toward graduation